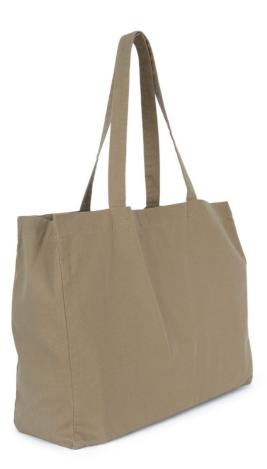

## MAIN FEATURES

310 g/m<sup>2</sup> 100% cotton Large rectangular bag with flat bottom and wide gusset Handles in the same material as the bag Large inner capacity Faded products are unique and may have slight variations in colour **Country Of Origin:** 

India

🖅 2025: **p. 450** 

## SIZE SPECIFICATION (CM)

|              |                                 |                                       | U                 |
|--------------|---------------------------------|---------------------------------------|-------------------|
| Pcs./        |                                 |                                       | 40                |
|              |                                 |                                       |                   |
|              |                                 |                                       |                   |
| COLORS:      |                                 |                                       |                   |
| Washed Black | Washed Dream Blue 📄 Washed Navy | Washed Nude Peach 📕 Washed Olive Gray | Washed Pink Ochre |
|              |                                 |                                       |                   |