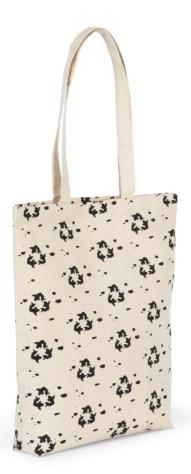

## MAIN FEATURES

310 g/m<sup>2</sup>

100% cotton

Shopping bag made from 60% recycled cotton and 40% virgin cotton Their logo is a reinterpreted Möbius strip symbol with fish instead of arrows This pays tribute to water being the primary source of life, the symbol of femininity, positivity and the capacity to adapt and evolve