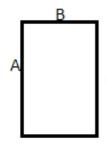

## SIZE SPECIFICATION (CM)

|            | U   |
|------------|-----|
| Pcs./€     | 40  |
| Length (A) | 125 |
| Width (B)  | 3   |