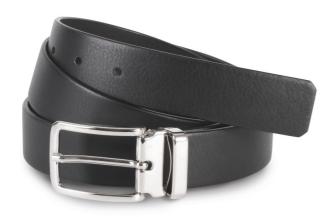

# KP807 CLASSIC BELT IN FULL GRAIN LEATHER - 30MM

## **MAIN FEATURES**

100% leather

Outer in full grain cowhide leather with aniline finish

Inner in suede nubuck cowhide split leather

Made in Italy

Thickness: 30 mm

Total length: 125 cm

Can be adjusted to fit sizes XS to XXL by shortening the belt length since the buckle is

## COLORS:

Black

Dark Brown

15 Jun 2025 05:05:25 Page 1 of 1