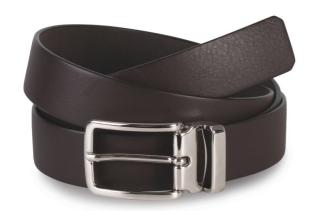

# KP807 CLASSIC BELT IN FULL GRAIN LEATHER - 30MM

## **MAIN FEATURES**

100% leather

Outer in full grain cowhide leather with aniline finish

Inner in suede nubuck cowhide split leather

Made in Italy

Thickness: 30 mm

Total length: 125 cm

Can be adjusted to fit sizes XS to XXL by shortening the belt length since the buckle is

## COLORS:

Black

Dark Brown

15 Jun 2025 05:05:25 Page 1 of 1