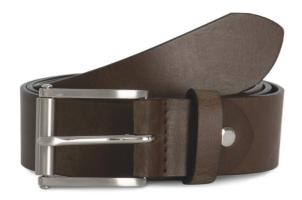

### **MAIN FEATURES**

100% leather

Full grain cowhide leather with aniline finish

Fashion belt made in Italy

Thickness: 30 mm

Available in two sizes: 90 cm and 105 cm

Can be adjusted to fit sizes XS to size XXL by shortening the belt length to the correct size

thanks to a clasp screw

Supplied in a cotton pouch for ease of decoration

#### **COLORS:**

Black

Dark Brown

15 Jun 2025 05:47:04 Page 1 of 1