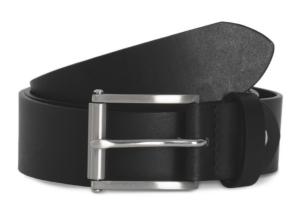

### **MAIN FEATURES**

100% leather

Full grain cowhide leather with aniline finish

Fashion belt made in Italy

Thickness: 30 mm

Available in two sizes: 90 cm and 105 cm

Can be adjusted to fit sizes XS to size XXL by shortening the belt length to the correct size

thanks to a clasp screw

Supplied in a cotton pouch for ease of decoration

#### **COLORS:**

Black

Dark Brown

15 Jun 2025 05:47:04 Page 1 of 1