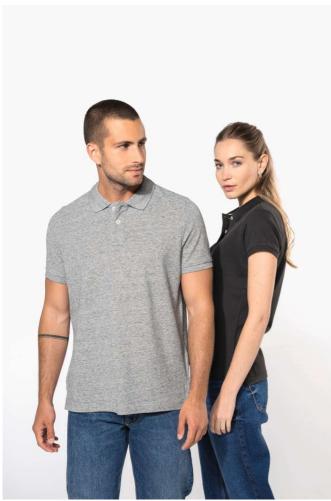

## KV2206 MEN'S VINTAGE SHORT SLEEVE POLO SHIRT Outlet

### MAIN FEATURES

220 g/m<sup>2</sup>

100% cotton (Ash Heather: 98 % cotton / 2 % viscose)

"Vintage" look piqué knit

Ribbed neck

Double herringbone twill taped neck and side slits

Placket with 2 contrasting buttons

Twin needle finish at hem and ribbed cuffs

This product has been specially treated and appears intentionally aged

This manufacturing process results in colour variations between products and makes each piece unique