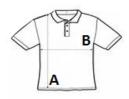

## SIZE SPECIFICATION (CM)

|                   | S     | М     | L  | XL    | 2XL   | 3XL   |
|-------------------|-------|-------|----|-------|-------|-------|
| Pcs./€            | 30    | 30    | 30 | 30    | 30    | 30    |
| Body Length (A)   | 69    | 71    | 73 | 75    | 77    | 79    |
| Chest Width (B)   | 50    | 53    | 56 | 59    | 62    | 65    |
| Sleeve Length (C) | 20.50 | 21.25 | 22 | 22.75 | 23.50 | 24.25 |