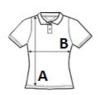

#### SIZE SPECIFICATION (CM)

|                   | XS    | S     | м     | L     | XL    | 2XL   |
|-------------------|-------|-------|-------|-------|-------|-------|
| Pcs./📦            | 30    | 30    | 30    | 30    | 30    | 30    |
| Body Length (A)   | 59.50 | 61.50 | 63.50 | 65.50 | 67.50 | 69.50 |
| Chest Width (B)   | 43    | 46    | 49    | 52    | 55    | 58    |
| Sleeve Length (C) | 13.50 | 14    | 14.50 | 15    | 15.50 | 16    |