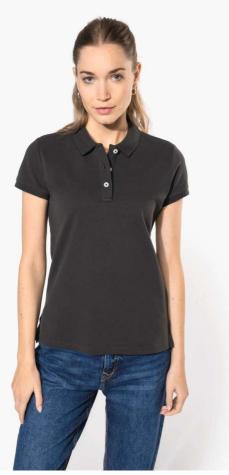

## KV2207 LADIES' VINTAGE SHORT SLEEVE POLO SHIRT

#### 220 g/m<sup>2</sup>

100% cotton (Ash Heather: 98 % cotton / 2 % viscose)

"Vintage" look piqué knit

Ribbed neck

Double herringbone twill taped neck and side slits

Placket with 3 contrasting buttons

Twin needle finish at hem and ribbed cuffs

This product has been specially treated and appears intentionally aged

This manufacturing process results in colour variations between products and makes each piece unique

No brand label, only size information for easy relabelling