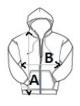

## SIZE SPECIFICATION (CM)

|                   | S     | М     | L     | XL    | 2XL   | 3XL   |
|-------------------|-------|-------|-------|-------|-------|-------|
| Pcs./€            | 16    | 16    | 16    | 16    | 16    | 16    |
| Body Length (A)   | 71    | 73    | 75    | 77    | 79    | 81    |
| Chest Width (B)   | 52    | 55    | 58    | 61    | 64    | 67    |
| Sleeve Length (C) | 66.25 | 67.25 | 68.25 | 69.25 | 70.25 | 71.25 |