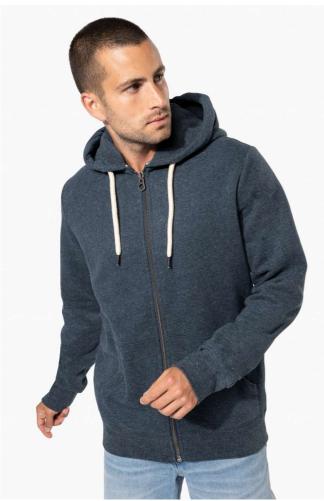

## KV2306 MEN'S VINTAGE ZIPPED HOODED SWEATSHIRT Outlet

#### MAIN FEATURES

 $350 \text{ g/m}^2$ 

80% cotton / 20% polyester (Ash Heather: 79% cotton / 20% polyester / 1% viscose)

Brushed fleece

Peached soft touch and "Vintage" look

Metal zipper

Lined hood

Contrasting round drawstring on hood

Double herringbone twill taped neck

Kangaroo pockets

Ribbed cuffs and hem

This product has been specially treated and appears intentionally aged

This manufacturing process results in colour variations between products and makes each piece unique