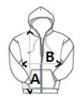

# SIZE SPECIFICATION (CM)

| · ·               |    |    |    |    |    |     |
|-------------------|----|----|----|----|----|-----|
|                   | XS | S  | М  | L  | XL | 2XL |
| Pcs./₽            | 16 | 16 | 16 | 16 | 16 | 16  |
| Body Length (A)   | 61 | 63 | 65 | 67 | 69 | 71  |
| Chest Width (B)   | 45 | 48 | 51 | 54 | 57 | 60  |
| Sleeve Length (C) | 60 | 61 | 62 | 63 | 64 | 65  |