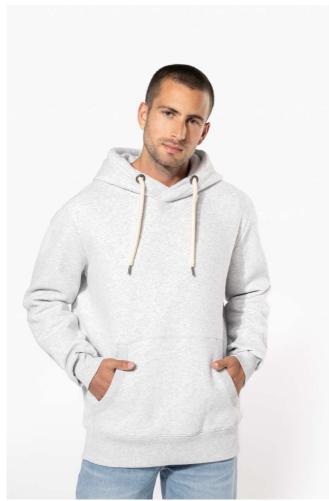

# KV2308 HOODED SWEATSHIRT Outlet

### MAIN FEATURES

 $350 \text{ g/m}^2$ 

80% cotton / 20% polyester (Ash Heather: 79% cotton / 20% polyester / 1% viscose)

Bruchod floore

Peached soft touch and "Vintage" look

Lined hood

Contrasting round drawstring on hood

Decorative taped neck

Kangaroo pockets

Ribbed cuffs and hem

This product has been specially treated and appears intentionally aged

This manufacturing process results in colour variations between products and makes each piece unique

No brand label at neck, only size information for easy relabelling

Certified STANDARD 100 by OEKO-TEX®N° CQ1007/7, IFTH