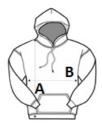

# SIZE SPECIFICATION (CM)

|                   | XS    | S     | М     | L     | XL    | 2XL   | 3XL   |
|-------------------|-------|-------|-------|-------|-------|-------|-------|
| Pcs./€            | 16    | 16    | 16    | 16    | 16    | 16    | 16    |
| Body Length (A)   | 69    | 71    | 73    | 75    | 77    | 79    | 81    |
| Chest Width (B)   | 49    | 52    | 55    | 58    | 61    | 64    | 67    |
| Sleeve Length (C) | 65.25 | 66.25 | 67.25 | 68.25 | 69.25 | 70.25 | 71.25 |