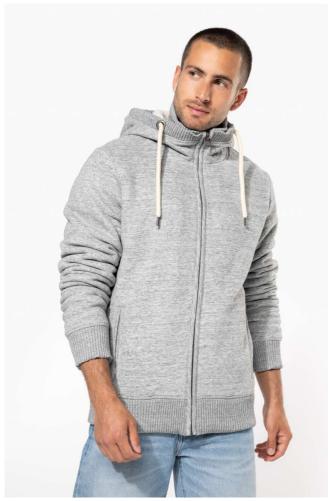

# **MAIN FEATURES**

350 g/m<sup>2</sup>

80% cotton / 20% polyester

100% Polyester fully sherpa-lined

2 piped front pockets

Metal zip fastening

4x4 ribbed neck, hood edge, cuffs and hem

2 invisible zippers on left chest and left seam for decoration access

This product has been specially treated and appears intentionally aged

This manufacturing process results in colour variations between products and makes each piece unique

No brand label at neck, only size tag for easy relabelling

## COLORS:

Slub Grey Heather

29 Apr 2025 00:05:20 Page 1 of 1