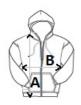

# **SIZE SPECIFICATION (CM)**

|                   | XS    | S     | M     | L     | XL    | 2XL   | 3XL   |
|-------------------|-------|-------|-------|-------|-------|-------|-------|
| Pcs./₽            | 5     | 5     | 5     | 5     | 5     | 5     | 5     |
| Body Length (A)   | 67.50 | 69.50 | 71.50 | 73.50 | 75.50 | 77.50 | 79.50 |
| Chest Width (B)   | 49.50 | 52.50 | 55.50 | 58.50 | 61.50 | 64.50 | 67.50 |
| Sleeve Length (C) | 66    | 67    | 68    | 69    | 70    | 71    | 72    |