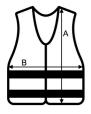

### **SIZE SPECIFICATION (CM)**

|            | S   | М   | L   | XL  | 2XL | 3XL | 4XL | 5XL | 6XL | 7XL |
|------------|-----|-----|-----|-----|-----|-----|-----|-----|-----|-----|
| Pcs./€     | 100 | 100 | 100 | 100 | 100 | 100 | 100 | 100 | 100 | 100 |
| Height (A) | 5   | 60  | 64  | 67  | 69  | 71  | 73  | 75  | 77  | 80  |
| Width (B)  | 50  | 52  | 56  | 60  | 65  | 70  | 74  | 78  | 84  | 90  |