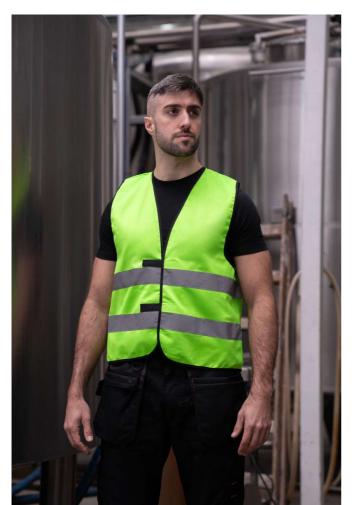

### **MAIN FEATURES**

120 g/m<sup>2</sup>

Safety in many colors - Warning vest with a wide range of color options for clear employee recognition

Fashionable touch with black seam stitches in Korntex style

Good visibility with 5cm wide reflective strips

Comfortable feel due to lightweight 100% polyester fabric

Size range from S to 7XL, thus suitable for every size

Individually adjustable and closable with two Velcro fasteners

Certified according to EN 17353