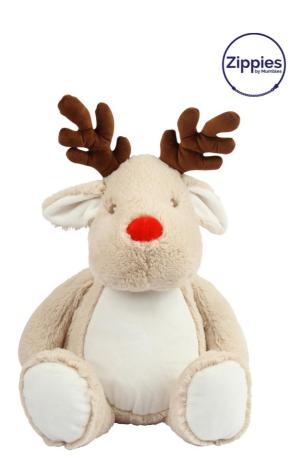

## MM560 ZIPPIE REINDEER

## MAIN FEATURES

100% Polyester Plush Zippie Reindeer Sewn eyes Zip access at base for direct access to tummy fordecoration Removable inner tummy pad only Complies with EN71 regulations Suitable for all ages Hand wash only Click here to download Mumbles decoration guide! Suggested Decoration:

## COLORS:

Light Brown