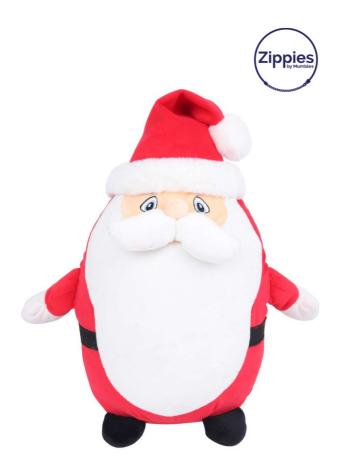

# MM563 ZIPPIE FATHER CHRISTMAS

#### **MAIN FEATURES**

100% Polyester Plush

Zippie Father Christmas

Sewn eyes

Zip on bottom of toy for direct access to tummyfor decoration

Suitable for sublimation, vinyl and embroidery

Fully removable inner stuffing, including headpiece

## SIZE SPECIFICATION (CM)

|                         | U  |  |
|-------------------------|----|--|
| Pcs./€                  | 24 |  |
| Plush Hight             | 42 |  |
| Decoration Panel Width  | 20 |  |
| Decoration Panel Length | 26 |  |