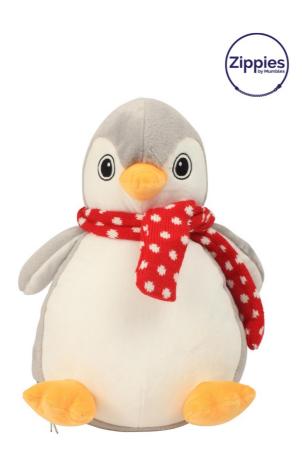

## MM566 ZIPPIE PENGUIN

## MAIN FEATURES

100% Polyester Plush Zippie Penguin Sewn eyes Zip on bottom of toy for direct access to tummyfor decoration Suitable for sublimation, vinyl and embroidery Removable inner tummy pad only Complies with EN71 regulations Suitable for all ages Hand wash only **Click here** to download Mumbles decoration guide! **Suggested Decoration:** Embroidery, Heat transfer, Sublimation