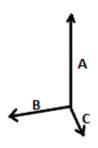

## SIZE SPECIFICATION (CM)

|                              | U  |
|------------------------------|----|
| Pcs./€                       | 24 |
| Length (A)                   | 17 |
| Pcs./© Length (A) Height (A) | 16 |
| Width (B)                    | 40 |