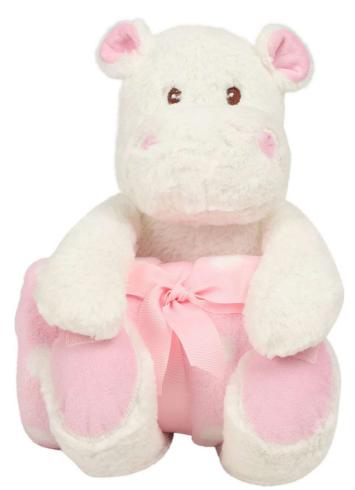

## MM606 HIPPO WITH BLANKET

## **MAIN FEATURES**

Soft plush Hippo with contrast blanket

Contrast feet, nose and horns

Sewn eyes

Hook and loop fastening on feet and paws

Blue and white spotted velour blanket

Complies with EN71 European Toy Safety regulations

Remove all hang tags and their fasteners before giving these items to a child

Suitable for all ages

Fabric Description: 100% Polyester Plush

Sizes: ONE SIZE 30CM Wash Care: Hand Wash Certifications: EN071, SEDEX

## **COLORS:**

White/Blue

White/Pink

15 Jun 2025 15:33:40 Page 1 of 1