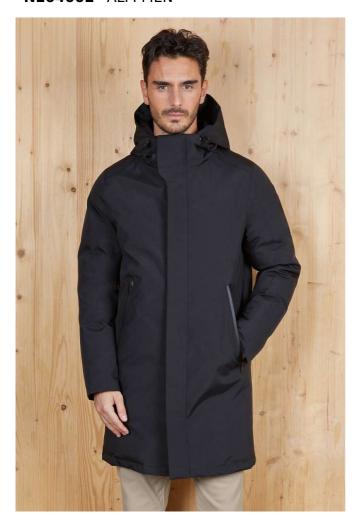

# NE04002 ALFI MEN

#### Quality

Outside: 100% recycled polyester taffeta with TPU coating

Lining: 100% recycled polyester taffeta 400T - Filling: 100% recycled polyester down

360g/pc

#### Style

Comfortable, well-covering cut

Fully tone-on-tone trims

Padded hood with drawcords, metal eyelets and rubber tips

Bonded seams on the hood, shoulders and sleeves

Main fastening with injection moulded plastic zip and two-way metal zip pull

Main fastening with concealed placket, magnetic at the collar and hem for maximum protection from the cold

Side pockets with water-repellent inverted zip

Elasticated lining at the cuffs for comfort and protection from the cold

Soft quilted lining on the inside

Comfortable thick padding

Inside patch pocket with magnetic fastening

Vertical inside pocket on the left side with concealed zip fastening

Inner zip at the lower back for customisation

Inner collar lined with fabric in the main material for customisation