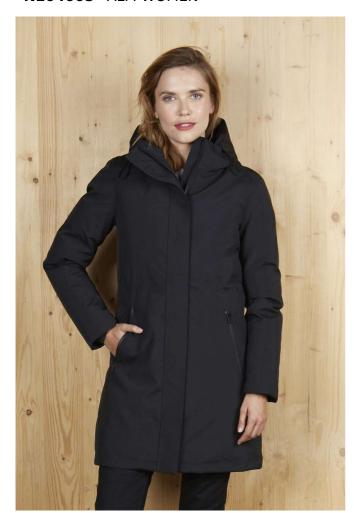

## **MAIN FEATURES**

190 g/m<sup>2</sup>

### Quality

Outside: 100% recycled polyester taffeta with TPU coating

Lining: 100% recycled polyester taffeta 400T - Filling: 100% recycled polyester down

360g/pc

## Style

Comfortable, well-covering cut

Fully tone-on-tone trims

Padded hood with drawcords, metal eyelets and rubber tips

Bonded seams on the hood, shoulders and sleeves

Main fastening with injection moulded plastic zip and two-way metal zip pull

Main fastening with concealed placket, magnetic at the collar and hem for maximum protection from the cold

Side pockets with water-repellent inverted zip

Elasticated lining at the cuffs for comfort and protection from the cold

Soft quilted lining on the inside

Comfortable thick padding

Drawcord at the waist

Inside patch pocket with magnetic fastening

Vertical inside pocket on the left side with concealed zip fastening

Inner zip at the lower back for customisation

Inner collar lined with fabric in the main material for customisation