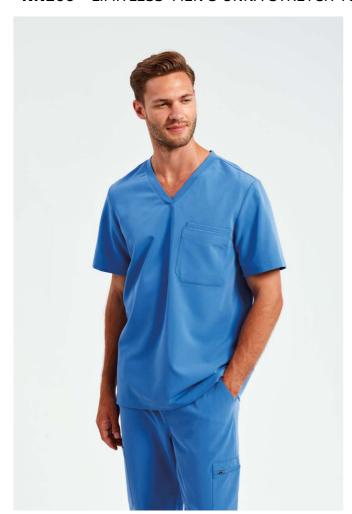

# NN200 'LIMITLESS' MEN'S ONNA-STRETCH TUNIC

#### Features

Breathable four-way stretch for easy movement and all day comfort

Durable, crease resistant and easycare

Made with recycled polyester

Modern fit with back darts and side vents

V-neck style with left chest pocket