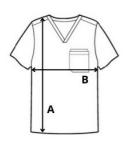

## **SIZE SPECIFICATION (CM)**

|                 | S    | М    | L    | XL   | 2XL  | 3XL  |
|-----------------|------|------|------|------|------|------|
| Pcs./€          | 24   | 24   | 24   | 24   | 24   | 24   |
| Chest Width (B) | 52.5 | 55.5 | 58.5 | 61.5 | 64.5 | 69.5 |