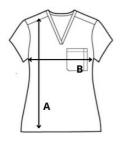

# SIZE SPECIFICATION (CM)

|                 | XS | S    | М  | L  | XL | 2XL | 3XL |
|-----------------|----|------|----|----|----|-----|-----|
| Pcs./€          | 24 | 24   | 24 | 24 | 24 | 24  | 24  |
| Chest Width (B) | 49 | 50.5 | 53 | 56 | 59 | 62  | 65  |