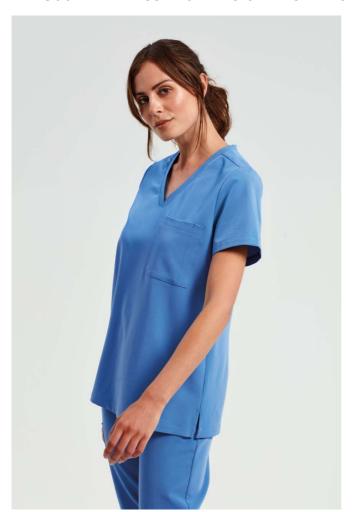

# NN300 'LIMITLESS' WOMEN'S ONNA-STRETCH TUNIC

#### Features

Breathable four-way stretch for easy movement and all day comfort

Durable, crease resistant and easycare

V-neck style with single chest pocket

Made with recycled polyester

Modern fit with back darts and side vents