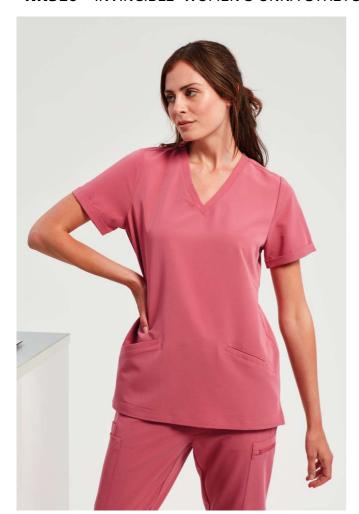

# NN310 'INVINCIBLE' WOMEN'S ONNA-STRETCH TUNIC

#### Feature

Breathable four-way stretch for easy movement and all day comfort

Durable, crease resistant and easycare

V-neck style with two front pockets

Made with recycled polyester

Modern fit with back darts and side vents

# COLORS:

Action Navy Calm Pink Ceil Blue Clean Green Dynamo Grey Exact Black

14 Jun 2025 19:55:05 Page 1 of 1