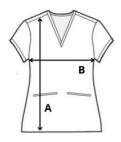

## **SIZE SPECIFICATION (CM)**

|                 | XS | S    | М  | L  | XL | 2XL | 3XL |
|-----------------|----|------|----|----|----|-----|-----|
| Pcs./♥          | 24 | 24   | 24 | 24 | 24 | 24  | 24  |
| Chest Width (B) | 49 | 50.5 | 53 | 56 | 59 | 62  | 65  |