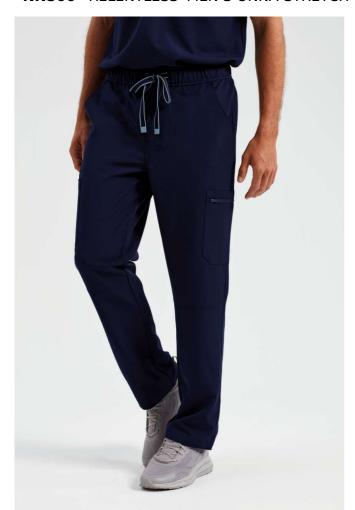

# NN500 RELENTLESS' MEN'S ONNA-STRETCH CARGO PANT

# **MAIN FEATURES**

210 g/m<sup>2</sup>

### Fabric

42% Polyester, 33% Recycled Polyester, 19% Viscose, 6% Elastane

#### Feature

Breathable four-way stretch for easy movement and all day comfort

Durable, crease resistant and easycare

Buttoned waistband, drawcord and zip fly

Multiple mobile friendly coin and zip pockets

Hem vents for easy movement

### Suggested Decoration:

Embroidery, Heat transfer, Screen printing

### **Country Of Origin:**

Myanmar

**2**025: **p. 165 2**024: **p. 134** 