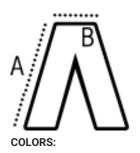

# **SIZE SPECIFICATION (CM)**

|                 | S  | М  | L  | XL | 2XL | 3XL |
|-----------------|----|----|----|----|-----|-----|
| Pcs./♥          | 24 | 24 | 24 | 24 | 24  | 24  |
| Waist Width (B) | 40 | 43 | 46 | 49 | 52  | 55  |