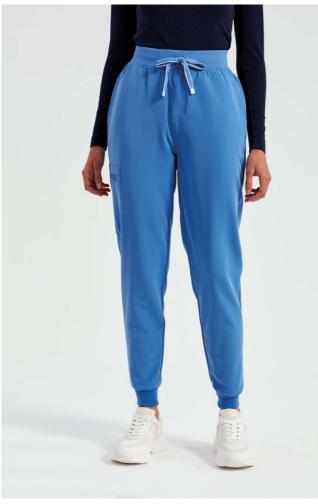

# NN610 'ENERGIZED' WOMEN'S ONNA-STRETCH JOGGER PANT

#### Features

Breathable four-way stretch for easy movement and all day comfort Durable, crease resistant and easycare

Waistband with elasticated drawcord and mock fly

waistband with elasticated drawcord and mock ny

Multiple mobile friendly and zip pockets

# Ribbed knit cuffed ankles Suggested Decoration:

Embroidery, Heat transfer, Screen printing

Country Of Origin:

Myanmar

2025: p. 164