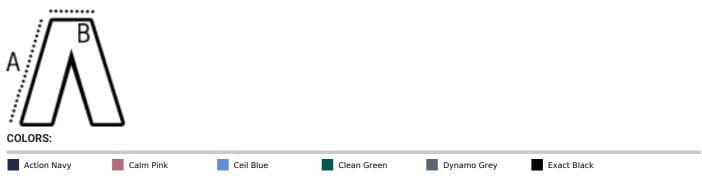

#### SIZE SPECIFICATION (CM)

|                 | XS | S    | м  | L    | XL | 2XL  | 3XL |
|-----------------|----|------|----|------|----|------|-----|
| Pcs./🗭          | 24 | 24   | 24 | 24   | 24 | 24   | 24  |
| Waist Width (B) | 31 | 33,5 | 36 | 38,5 | 41 | 43,5 | 46  |