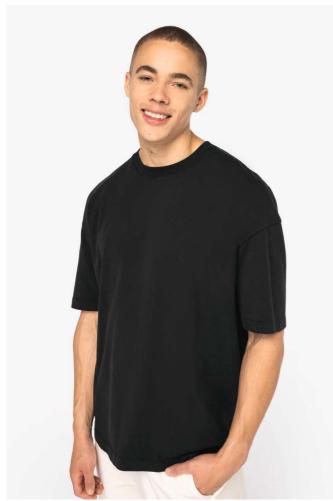

# NS326 MEN'S OVERSIZE WASHED EFFECT T-SHIRT New

native **\** spirit

### MAIN FEATURES

230 g/m<sup>2</sup>

100% organic cotton

Jersey knit

Carded cotton

Oversized cut with dropped shoulders

Enzyme-washed

Side seams

1x1 ribbed neckline

Matching taped neck finish in the main material inside the collar

Backed shoulders

Single overstitching on the cuffs and hem

Garment dyed after assembly: colours may vary slightly from item to item