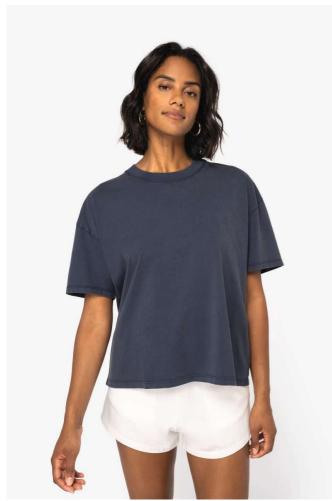

# NS327 LADIES' OVERSIZE WASHED EFFECT T-SHIRT New

native 👆 spirit

## MAIN FEATURES

190 g/m<sup>2</sup>

100% organic cotton

Jersey knit

Combed cotton

Oversized cut with dropped shoulders

Enzyme-washed

Side seams

1x1 ribbed neckline

Matching taped neck finish in the main material inside the collar

Backed shoulders

Double overstitching on cuffs and hem

Garment dyed after assembly: colours may vary slightly from item to item