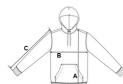

## SIZE SPECIFICATION (CM)

|                   | XXS | XS | S  | м  | L  | XL | 2XL | 3XL | 4XL |
|-------------------|-----|----|----|----|----|----|-----|-----|-----|
| Pcs./📦            | 20  | 20 | 20 | 20 | 20 | 20 | 20  | 20  | 20  |
| Body Length (A)   | 66  | 68 | 70 | 72 | 74 | 76 | 78  | 80  | 82  |
| Chest Width (B)   | 46  | 49 | 52 | 55 | 58 | 61 | 64  | 67  | 70  |
| Sleeve Length (C) | 62  | 63 | 64 | 65 | 66 | 67 | 68  | 69  | 70  |