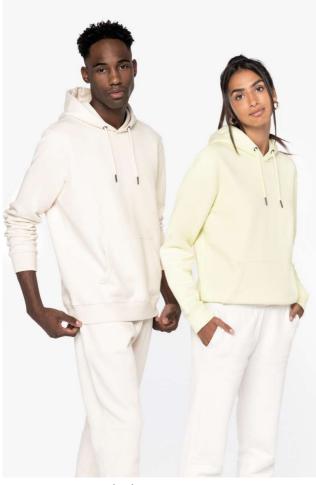

# **NS401** ECO-FRIENDLY UNISEX HOODED SWEATSHIRT

#### 350 g/m<sup>2</sup>

85 % organic cotton / 15 % post-consumer recycled polyester Ringspun combed cotton Straight fit 3-ply brushed fleece, LSF (Low Shrinkage Fleece: pre-shrunk fleece) 1/2 circle in the back Kangaroo pocket 1 x 1 rib bottom hem and cuffs Double overstitching on cuffs, armholes, bottom hem and 1/2 circle Taped neck inside at the back Lined hood in main material with drawstring tie-off Round drawstring with recycled metal tips and eyelets