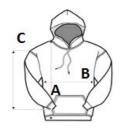

## SIZE SPECIFICATION (CM)

|                   | 6/8   | 8/10  | 10/12 | 12/14 |
|-------------------|-------|-------|-------|-------|
| Pcs./📦            | 20    | 20    | 20    | 20    |
| Body Length (A)   | 50,70 | 55,50 | 60,30 | 65,10 |
| Chest Width (B)   | 38,40 | 41,00 | 44,50 | 48,00 |
| Sleeve Length (C) | 44,85 | 49,25 | 53,85 | 58,45 |