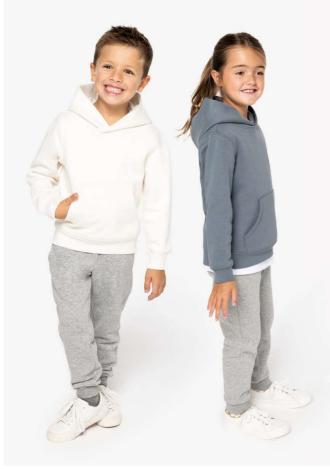

# NS404 KIDS' HOODED SWEATSHIRT

#### 350 g/m<sup>2</sup>

85 % organic cotton / 15 % post-consumer recycled polyester

Ringspun combed cotton

Straight fit

Brushed 3-ply fleece, LSF (Low Shrinkage Fleece)

Enzyme-washed

1/2 circle in the back

1 x 1 rib bottom hem and cuffs

Double overstitching on cuffs, armholes and bottom hem

Single overstitching on neckline

Inner taped neckline with herringbone

Hood lined with main material in very streamlined design with no overstitching around the edge

### COLORS:

Aquamarine Black Moon Grey Heather Navy Blue

Hibiscus Red

lvory

Jade Green

Mineral Grey