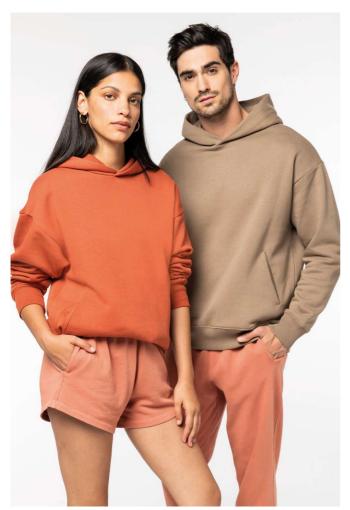

# **NS408** UNISEX OVERSIZED HOODED SWEATSHIRT

native 👆 spirit

# **MAIN FEATURES**

300 g/m<sup>2</sup>

 $85\ \%$  organic cotton /  $15\ \%$  post-consumer recycled polyester

Ringspun combed cotton

Oversized fit with dropped shoulders

Brushed 3-ply fleece, LSF (Low Shrinkage Fleece)

1/2 circle in the back

Hood lined with main material

Minimalist side pockets

2 x 1 rib neck, bottom hem and cuffs

Double overlaid overstitching on hem and cuffs

Inner taped neckline with herringbone