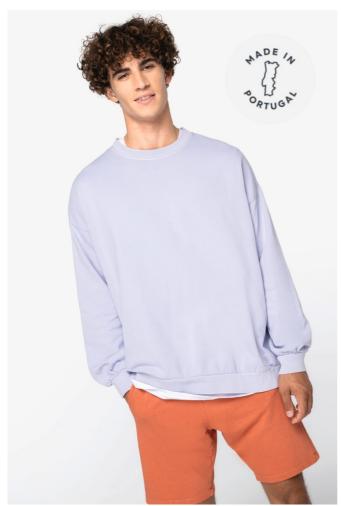

# NS415 UNISEX OVERSIZED TERRY280 SWEATSHIRT New

native **6** spirit

### MAIN FEATURES

 $280 \text{ g/m}^2$ 

100 % organic cotton

#### Made in Portugal

Ringspun combed cotton

Oversize fit with dropped shoulders and puff sleeves

French Terry inner

1/2 circle in the back

Cover stitch on the neckline, armholes, cuffs and bottom hem

1 x 1 rib cuffs and bottom hem

Inner taped neckline with herringbone

Garment dyed after assembly: colours may vary slightly from item to item

The colour may rub off on contact with light surfaces

#### Country Of Origin:

Portugal