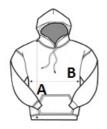

### **SIZE SPECIFICATION (CM)**

|                 | XS | S  | М  | L  | XL |
|-----------------|----|----|----|----|----|
| Pcs./€          | 20 | 20 | 20 | 20 | 20 |
| Body Length (A) | 61 | 63 | 65 | 67 | 69 |
| Chest Width (B) | 47 | 50 | 53 | 56 | 59 |