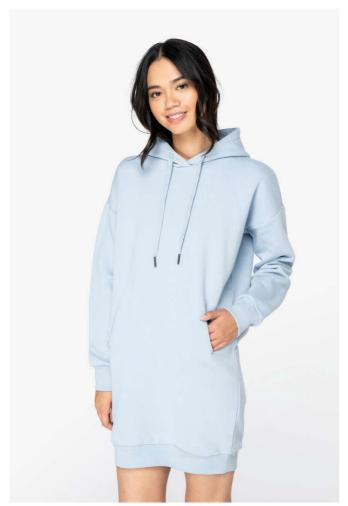

# NS5005 LADIES' ECO-FRIENDLY HOODED SWEATSHIRT DRESS

native 👆 spirit

### **MAIN FEATURES**

300 g/m<sup>2</sup>

65% organic cotton / 35% recycled polyester

Ringspun combed cotton

Regular fit with dropped shoulders

3-ply brushed fleece

1/2 circle in the back

Enzyme-washed

Hood lined with main material

Flat drawstrings with recycled metal tips

Two minimalist pockets

1x1 rib bottom hem and cuffs

#### **Suggested Decoration:**

Digital printing (DTF), Embroidery, Heat transfer, Screen printing

#### **COLORS:**

Black Aquamarine

Ivory

17 May 2025 21:54:47 Page 1 of 1