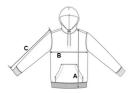

## SIZE SPECIFICATION (CM)

|                   | XS | S  | М  | L  | XL |
|-------------------|----|----|----|----|----|
| Pcs./♥            | 15 | 15 | 15 | 15 | 15 |
| Body Length (A)   | 86 | 88 | 90 | 92 | 94 |
| Chest Width (B)   | 55 | 58 | 61 | 64 | 67 |
| Sleeve Length (C) | 49 | 50 | 51 | 52 | 53 |