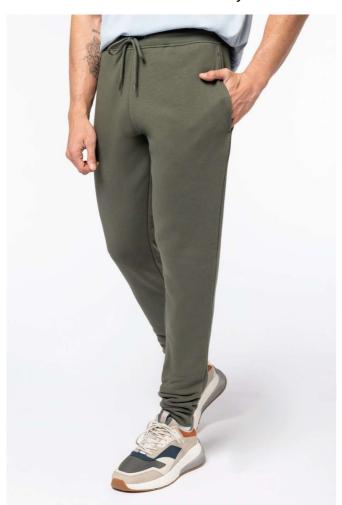

# NS700 ECO-FRIENDLY MEN'S JOGGING TROUSERS

native 👆 spirit

# **MAIN FEATURES**

300 g/m<sup>2</sup>

85 % organic cotton / 15 % post-consumer recycled polyester

Ringspun combed cotton

3-ply brushed fleece, LSF (Low Shrinkage Fleece)

 $1 \times 1$  rib waistband with drawstring and buttonhole eyelet

Side pockets and one back pocket with piping

1 x 1 rib leg hem