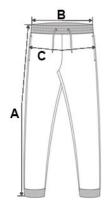

# **SIZE SPECIFICATION (CM)**

|                 | XS | S      | М      | L      | XL  | 2XL    | 3XL    | 4XL    |
|-----------------|----|--------|--------|--------|-----|--------|--------|--------|
| Pcs./€          | 20 | 20     | 20     | 20     | 20  | 20     | 20     | 20     |
| Waist Width (B) |    | 34     | 36     | 38     | 40  | 43     | 46     | 49     |
| Outseam (A)     |    | 103.75 | 104.50 | 105.25 | 106 | 106.75 | 107.50 | 108.25 |
| Hip Width (C)   |    | 45     | 48     | 51     | 54  | 57     | 60     | 63     |