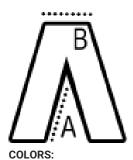

## SIZE SPECIFICATION (CM)

|                 | 6/8   | 8/10  | 10/12 | 12/14 |
|-----------------|-------|-------|-------|-------|
| Pcs./€          | 20    | 20    | 20    | 20    |
| Waist Width (B) | 29    | 31    | 33    | 26    |
| Inseam (A)      | 51,50 | 57,50 | 63,50 | 69,50 |
| Hip Width (C)   | 37    | 40    | 43    | 46    |