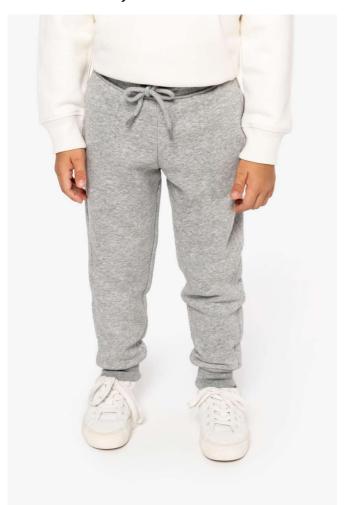

# NS702 KIDS' JOGGING TROUSERS

native 👆 spirit

### **MAIN FEATURES**

300 g/m<sup>2</sup>

85% organic cotton / 15% post-consumer recycled polyester

Combed cotton

3-ply brushed fleece LSF (Low Shrinkage Fleece: pre-shrunk fleece)

Enzyme-washed

Elasticated waistband in 1 x 1 ribbing with round drawstring made from organic cotton

Buttonhole eyelet for waistband drawstring

Side pockets and one back pocket with piping

1 x 1 rib leg hem

Black

Moon Grey Heather

15 Jun 2025 06:05:45 Page 1 of 1