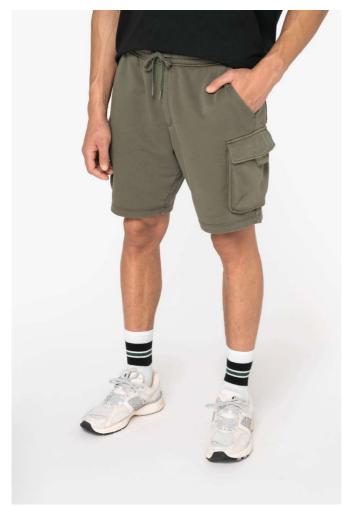

## MAIN FEATURES

 $300 \text{ g/m}^2$ 

85% organic cotton/15% post-consumer recycled polyester

Combed cotton

Enzyme-washed

French Terry 3-ply LST (Low Shrinkage Terry: pre-shrunk fleece)

Elasticated belt

Flat drawstring with recycled plastic tip, matching matt

Embroidered eyelets

False fly

Double overstitching on front and back for extra support

Side pockets and side gusset patch pockets at hem with flaps

Back patch pockets

Twin-needle overstitching at hem

Garment dyed after assembly: colours may vary slightly from one piece to another