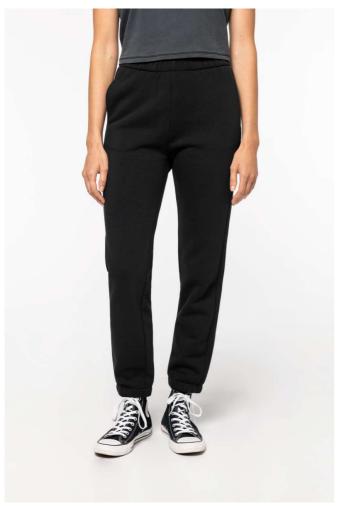

# NS722 LADIES' JOGGING TROUSERS

native **\** spirit

#### **MAIN FEATURES**

350 g/m<sup>2</sup>

65 % organic cotton / 35 % post-consumer recycled polyester

3-ply brushed fleece, LSF (Low Shrinkage Fleece) fabric

Enzyme-washed

Elasticated waist and leg hem

Side pockets

#### **Country Of Origin:**

Bangladesh

**2025: p. 237 2024: p. 69 2024: p. 69** 