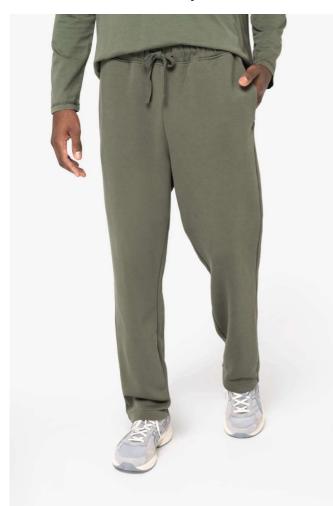

# NS723 UNISEX LOOSE JOGGING TROUSERS New

native **h** spirit

## MAIN FEATURES

 $300 \text{ g/m}^2$ 

85% organic cotton/15% post-consumer recycled polyester

Combed cotton

Casual fit

Enzyme-washed

3-ply brushed fleece LSF (Low Shrinkage Fleece: pre-shrunk fleece)

Elasticated belt

Flat drawstring with ribbed stitching finish

Embroidered eyelets

Side pockets and patch pocket on right-hand back

Single overstitching on the leg hem