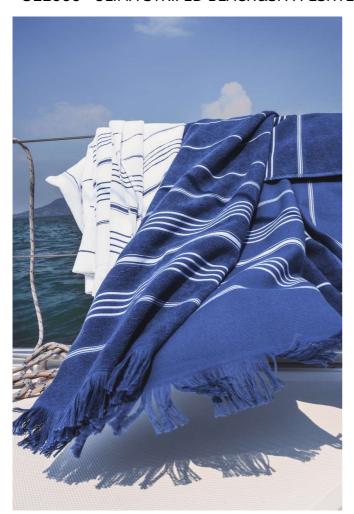

## **OL1000** OLIMA STRIPED BEACH&SPA PESHTEMAL TOWEL

### **MAIN FEATURES**

300 g/m<sup>2</sup>

96% cotton, 4% polyester

100% cotton main body, 100% polyester stripes

Terry on one side, flat on the other

Ideal for travel due to its lightweight and small volume

Good water absorption

Decorative polyester stripes

Olima woven label and tear away care label

No harmful substances! Certified according to STANDARD 100 by OEKO-TEX® Avoid using fabric softener because it reduces towels' water absorbency!

### COLORS:

Light Navy/White

White/Light Navy

15 Jun 2025 07:07:19 Page 1 of 1