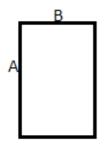

### **SIZE SPECIFICATION (CM)**

|            | 90X170 |
|------------|--------|
| Pcs./€     | 20     |
| Length (A) | 170    |
| Width (B)  | 90     |