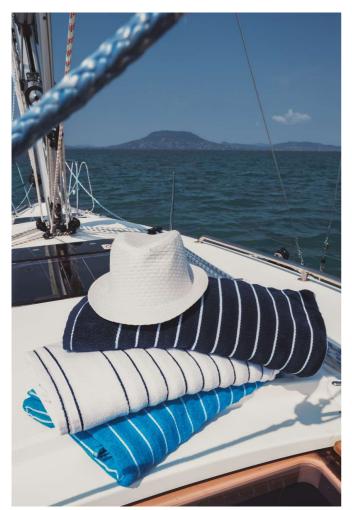

## **OL2000** OLIMA BEACH STRIPED TOWEL

#### **MAIN FEATURES**

 $600 \text{ g/m}^2$ 

Premium quality 600g/m2 beach towels, made from 20/2 ring-spun cotton

100% cotton main body, 100% polyester stripes

7cm wide bordures for embroidery

No harmful substances! Certified according to STANDARD 100 by OEKO-TEX®. Avoid using fabric softener because it reduces towels' water absorbency

#### COLORS:

Caribbean Blue/White Navy/White

\_\_\_ White/Navy

20 May 2025 06:21:51 Page 1 of 1