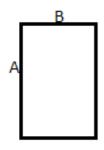

### **SIZE SPECIFICATION (CM)**

|            | 90X180 |
|------------|--------|
| Pcs./♥     | 10     |
| Length (A) | 180    |
| Width (B)  | 90     |