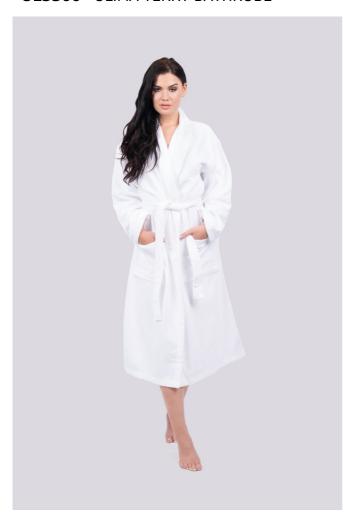

# **OL3300** OLIMA TERRY BATHROBE

## **MAIN FEATURES**

330 g/m<sup>2</sup>

100% ring spun cotton

Shawl collar for extra comfort

Soft and highly absorbant

Waistband with belt loops

Hanging loop at neck

Avoid using fabric softener because it reduces towels' water absorbency

# COLORS:

Marine Blue

White

15 Jun 2025 06:08:08 Page 1 of 1