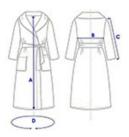

## **SIZE SPECIFICATION (CM)**

|                   | XS/S | M/L | XL/2XL |
|-------------------|------|-----|--------|
| Pcs./♥            | 10   | 10  | 10     |
| Body Length (A)   | 115  | 120 | 130    |
| Sleeve Length (C) | 53   | 56  | 59     |
| Girth             | 135  | 145 | 155    |