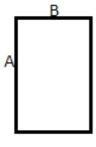

### **SIZE SPECIFICATION (CM)**

|            | 30X50 | 50X100 | 70X140 | 100X150 |
|------------|-------|--------|--------|---------|
| Pcs./€     | 150   | 40     | 20     | 15      |
| Length (A) | 50    | 100    | 140    | 150     |
| Width (B)  | 30    | 50     | 70     | 100     |