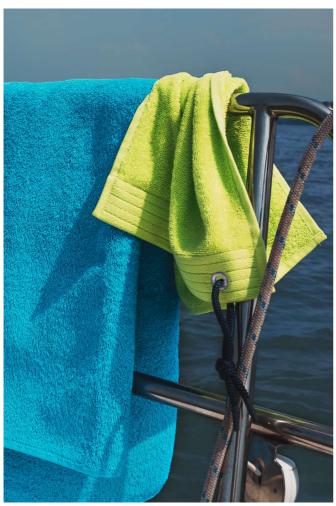

## **OL500** OLIMA SPORTS TOWEL

### **MAIN FEATURES**

500 g/m<sup>2</sup>

100% ringspun cotton, 16/1

Sports towels with contrast colour drawstring

No harmful substances! Certified according to STANDARD 100 by OEKO-TEX®.

Avoid using fabric softener because it reduces towels' water absorbency

#### COLORS:

Caribbean Blue Citrus Green Navy Red White

14 Jun 2025 20:00:49 Page 1 of 1