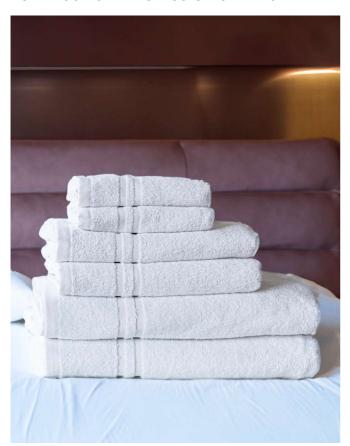

# **OLH400** OLIMA CLASSIC HOTEL TOWEL

### **MAIN FEATURES**

400 g/m<sup>2</sup>

100% ring spun 16/1 cotton, hotel quality towel

Soft, absorbent and durable

It withstands often washing at 95 degrees

Double stitching on sides

The towel is decorated with 2 narrow border stripes at each end for an elegant look

Guest and Hand towel - Hanger on shorter sides

Bath towel - Hanger on longer sides

No harmful substances!

Certified according to STANDARD 100 by OEKO-TEX  ${\rm \rlap{\$}}$ 