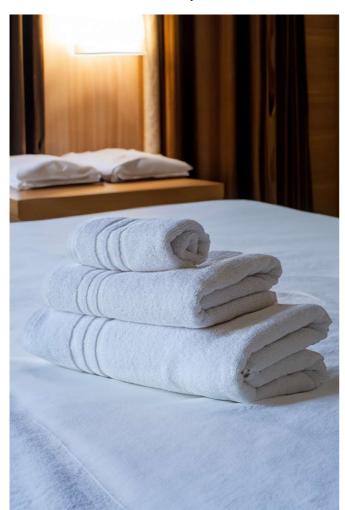

# **OLH500** OLIMA HIGH-QUALITY HOTEL TOWEL

#### **MAIN FEATURES**

 $500 \text{ g/m}^2$ 

100% ring spun 20/2 cotton, hotel high-quality towel

Double yarn for richer handfeel and extended durability

Soft, absorbent and highly durable

It withstands often washing at 95 degrees

Double stitching on sides

The towel is decorated with 3 narrow border stripes at each end for an elegant look

Guest and Hand towel - Hanger on shorter sides

Bath towel - Hanger on longer sides

No harmful substances!