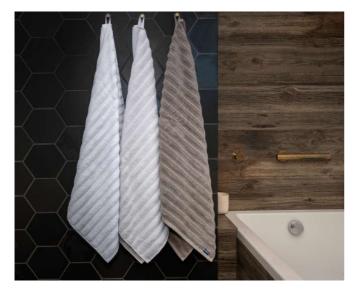

#### 600 g/m<sup>2</sup>

Premium quality 600g/m2 towels, made from 20/2 ring-spun cotton

Dyed to match, 100% cotton hanger loop

30x50cm and 50x100cm - Hanger on shorter sides

70x140cm - Hanger on longer sides

Taupe

#### COLORS:

Charcoal Grey Ecru

Navy

White