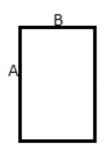

## SIZE SPECIFICATION (CM)

|            | 50X100 | 70X140 |
|------------|--------|--------|
| Pcs./😥     | 60     | 30     |
| Length (A) | 100    | 140    |
| Width (B)  | 50     | 70     |

COLORS:

White