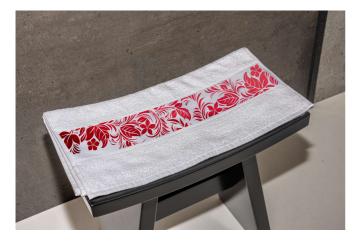

## **OLS400** OLIMA TOWEL WITH SUBLIMATION BORDURE

## MAIN FEATURES

400 g/m<sup>2</sup> 100% ringspun cotton Bordure: 100% polyester suitable for sublimation printing Tear away label Dyed to match, 100% cotton hanger loop 50x100 - Hanger on the shorter side 70x140 - Hanger on the longer side Bordure size: Hand (50x100): 50 x 9cm Bath (70x140): 70 x 9cm

No harmful substances! Certified according to STANDARD 100 by OEKO-TEX® Avoid using fabric softener because it reduces towels' water absorbency

Suggested Decoration:

Sublimation

Country Of Origin: Türkiye