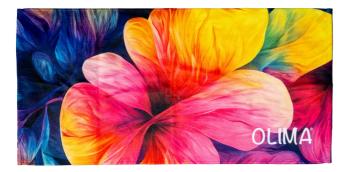

# **OLSUB350** OLIMA SUBLIMATION TOWEL

#### **MAIN FEATURES**

350 g/m<sup>2</sup>

Double face towel with 100% cotton terry on one side and 100% polyester microfibre for sublimation on the other side

Tear-away label

Without hangerloop

No harmful substances! Certified according to STANDARD 100 by OEKO-TEX®