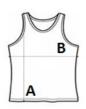

### SIZE SPECIFICATION (CM)

|                 | 6/10  | 10/14 |
|-----------------|-------|-------|
| Pcs./📦          | 50    | 50    |
| Body Length (A) | 49.75 | 59.75 |
| Chest Width (B) | 38    | 44    |