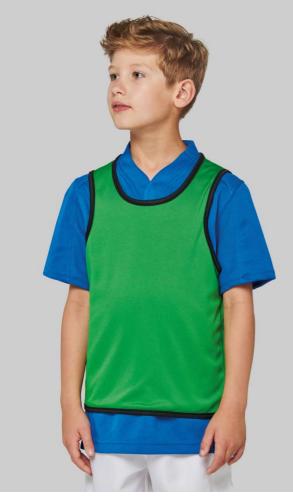

# PA046 KID'S REVERSIBLE RUGBY BIB

## MAIN FEATURES

160 g/m<sup>2</sup>

100% polyester

2 stitched layers 160 g/m<sup>2</sup> each

Contrasting reinforced elasticated binding at neck, armholes and hem for better resistance to contact training

#### COLORS:

Lime/Spicy Orange Sporty Navy/White

porty Navy/White Sporty Red/Sporty

/ Sporty Royal Blue/Green