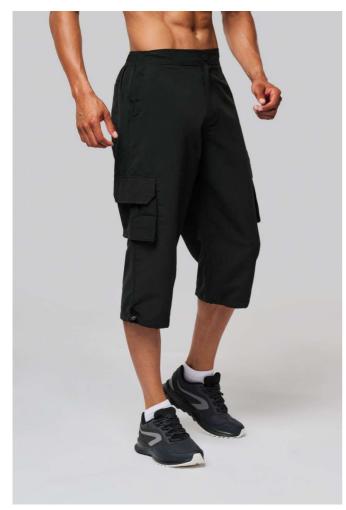

# PA1004 LEISUREWEAR CROPPED TROUSERS Outlet

# PRO//CT.®

### MAIN FEATURES

110 g/m<sup>2</sup> 100% polyester Microfibre peach-skin feel Front: 2 Italian pockets + 2 gusseted pockets with side flap Back: 2 pockets with tear release fastening Elasticated waist with button and zip fastening Adjustable hem with drawcord stopper