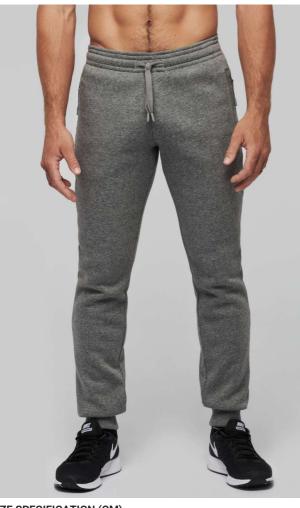

# PA1012 ADULT MULTISPORT JOGGING PANTS WITH POCKETS

## 280 g/m<sup>2</sup>

65% polyester / 35% cotton

Brushed fleece

Elasticated waistband with matching drawstring

For extra comfort, the inside of the waist features a contrasted soft-feel elasticated band with fluorescent piping

2 zipped decorative side pockets, mesh knit pocket bag and 1 contrasting fluorescent phone pocket

1 back patch pocket

2x2 rib cuffed leg ends

Country Of Origin:

Bangladesh

2025: p. 294