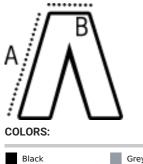

#### SIZE SPECIFICATION (CM)

|                 | XS     | S      | м      | L      | XL     | 2XL    | 3XL    |
|-----------------|--------|--------|--------|--------|--------|--------|--------|
| Pcs./📦          | 20     | 20     | 20     | 20     | 20     | 20     | 20     |
| Waist Width (B) | 33     | 35     | 37     | 39     | 42     | 45     | 48     |
| Inseam (A)      | 76.50  | 77     | 77.50  | 78     | 78.50  | 79     | 79.50  |
| Outseam (A)     | 101.10 | 102.20 | 103.30 | 104.40 | 105.50 | 106.60 | 107.70 |
| Hip Width (C)   | 45     | 48     | 51     | 54     | 57     | 60     | 63     |

Grey Heather

Sporty Navy

22 May 2025 03:39:27