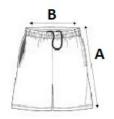

#### SIZE SPECIFICATION (CM)

|                 | XS    | S     | М     | L     | XL | 2XL   | 3XL   |
|-----------------|-------|-------|-------|-------|----|-------|-------|
| Pcs./€          | 20    | 20    | 20    | 20    | 20 | 20    | 20    |
| Waist Width (B) | 33    | 35    | 37    | 39    | 42 | 45    | 48    |
| Inseam (A)      | 27.20 | 27.40 | 27.60 | 27.80 | 28 | 28.20 | 28.40 |
| Outseam (A)     | 51    | 52    | 53    | 54    | 55 | 56    | 57    |
| Hip Width (C)   | 45    | 48    | 51    | 54    | 57 | 60    | 63    |