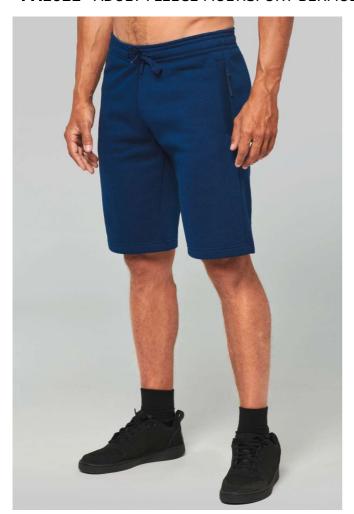

### **MAIN FEATURES**

280 g/m<sup>2</sup>

65% polyester / 35% cotton

Brushed fleece

Elasticated waistband with matching drawstring

For extra comfort, the inside of the waist features a contrasted soft-feel elasticated band with fluorescent piping

2 zipped decorative side pockets, mesh knit pocket bag and a contrasting fluorescent phone pocket

1 patch back pocket

Twin needle hem