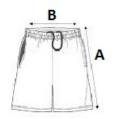

## SIZE SPECIFICATION (CM)

|                 | 6/8   | 8/10  | 10/12 | 12/14 |
|-----------------|-------|-------|-------|-------|
| Pcs./€          | 20    | 20    | 20    | 20    |
| Waist Width (B) | 27    | 29    | 31    | 32    |
| Inseam (A)      | 16.40 | 19.30 | 22.20 | 25    |
| Outseam (A)     | 34    | 38    | 42    | 46    |
| Hip Width (C)   | 38    | 40    | 42    | 44    |