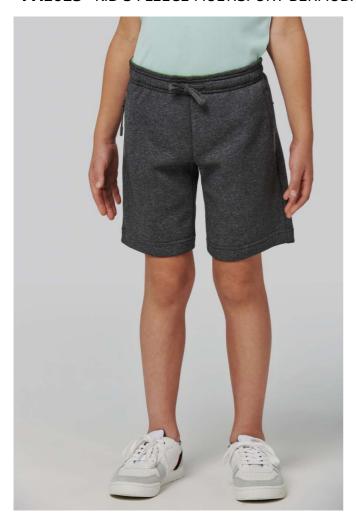

## PA1023 KID'S FLEECE MULTISPORT BERMUDA SHORTS

## **MAIN FEATURES**

280 g/m<sup>2</sup>

65% polyester / 35% cotton

Brushed fleece

Elasticated waistband with matching drawstring

For extra comfort, the inside of the waist features a contrasted soft-feel elasticated band with fluorescent piping

2 zipped decorative side pockets, mesh knit pocket bag and a contrasting fluorescent phone pocket

1 back patch pocket

Twin needle hem